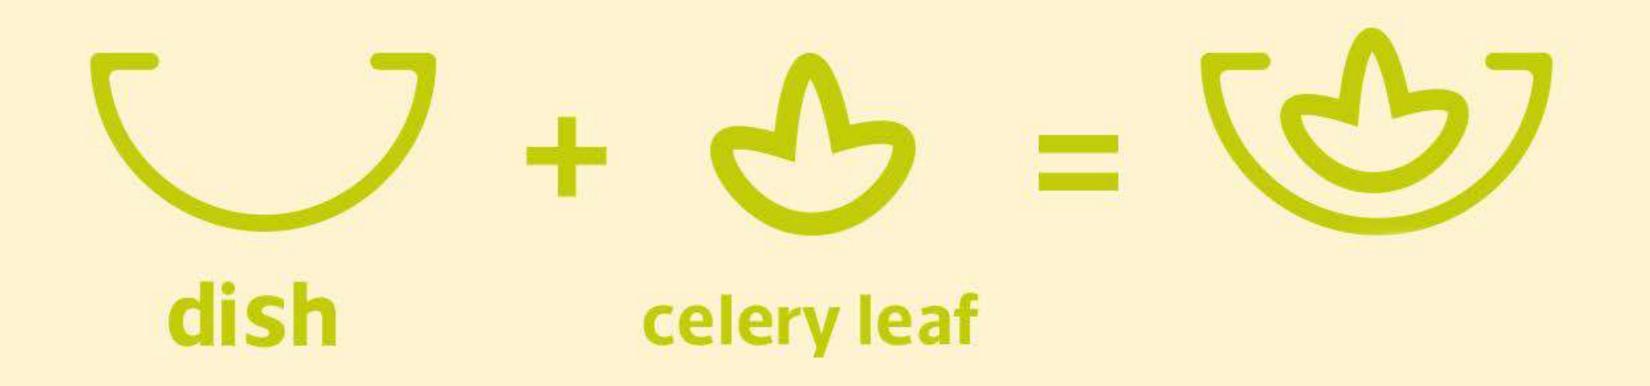

### LOGO CONCEPT

THE KARAFS RESTAURANT LOGO SUGGESTS SIMPLICITY AND SO-PHISTICATION IN WHAT THE RESTAURANT OFFERS, AS THE SHAPE OF THE LOGO IN ITS LOWER PART IS A SEMICIRCLE, WHICH IS THE SHAPE OF A HOLLOW FOOD PLATE & ITS UPPER PART IS IN THE SIM-PLIFIED SHAPE OF A CELERY LEAF.